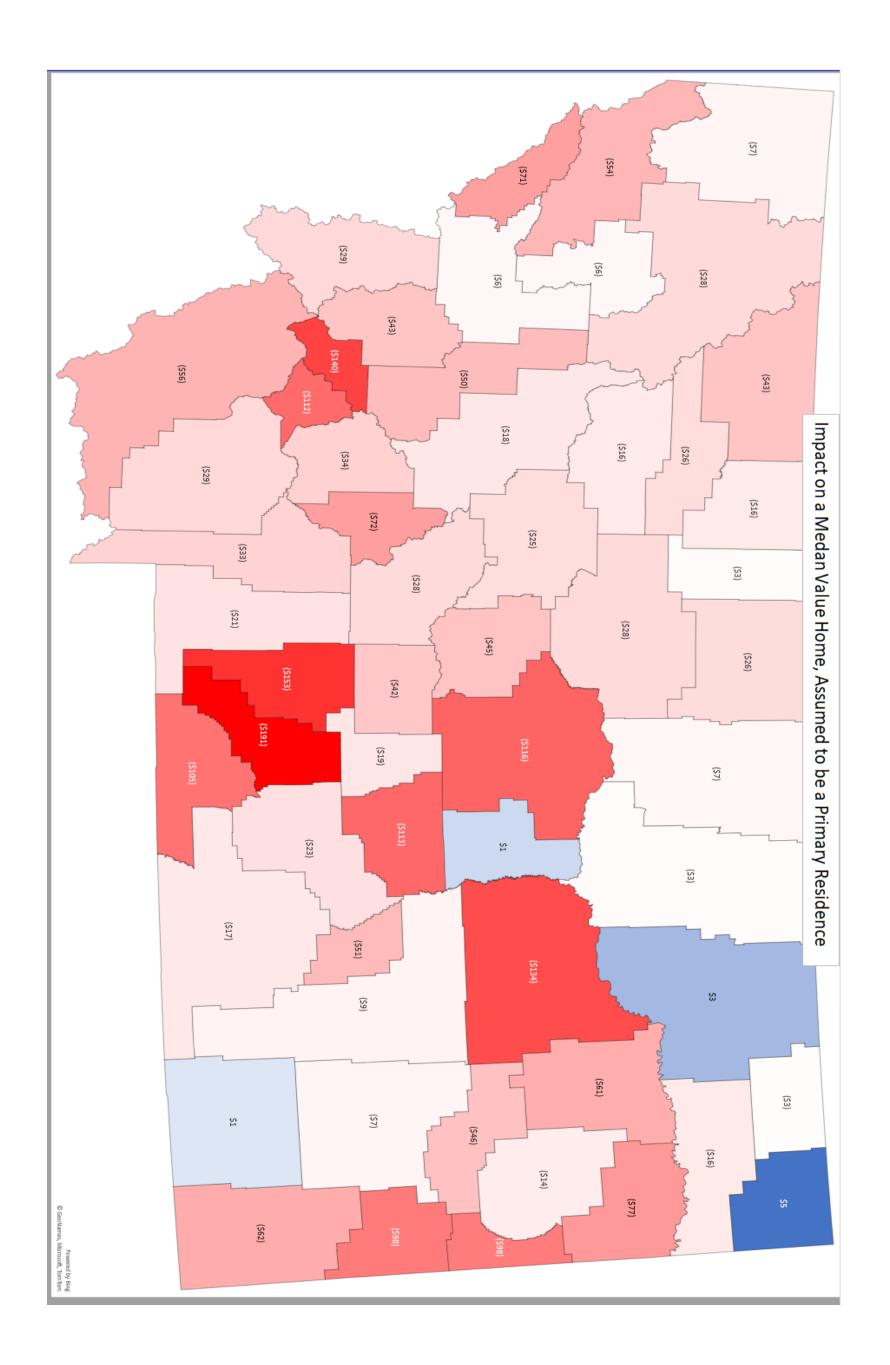

|                                                                       | Tax     |                      |                                                                                |                                  |                                                    |                                                             |                                                    |                                                     |                                                     |                                                      |                                                     |                                           |
|-----------------------------------------------------------------------|---------|----------------------|--------------------------------------------------------------------------------|----------------------------------|----------------------------------------------------|-------------------------------------------------------------|----------------------------------------------------|-----------------------------------------------------|-----------------------------------------------------|------------------------------------------------------|-----------------------------------------------------|-------------------------------------------|
| Property Tax Class                                                    | Class   | % Allowed            | County                                                                         | Со                               | 2016                                               | 2017                                                        | 2018                                               | 2019                                                | 2020                                                | 2021                                                 | 2022                                                | 2023                                      |
| Residential                                                           | 4.1     | 50%                  | Beaverhead                                                                     | 18                               | -2.2%                                              | -2.6%                                                       | -2.4%                                              | -4.7%                                               | -5.5%                                               | -6.0%                                                | -5.9%                                               | -10.7%                                    |
| Commercial                                                            | 4.2     |                      | Big Horn                                                                       | 22                               | -0.4%                                              | -0.7%                                                       | -0.3%                                              | -0.6%                                               | -0.6%                                               | -0.5%                                                | -1.0%                                               | -4.7%                                     |
| Pollution Control Equipment                                           | 5       |                      | Blaine                                                                         | 24                               | -3.1%                                              | -3.6%                                                       | -4.1%                                              | -3.4%                                               | -4.1%                                               | -3.8%                                                | -2.9%                                               | -2.4%                                     |
| Non-CentrallyAssessed PublicUtilities                                 | 7       |                      | Broadwater                                                                     | 43                               | -7.0%                                              | -7.9%                                                       | -8.0%                                              | -9.4%                                               | -11.0%                                              | -12.2%                                               | -14.8%                                              | -17.5%                                    |
| BusinessEquipmentProperty                                             | 8       |                      | Carbon                                                                         | 10                               | -1.7%                                              | -2.8%                                                       | -4.0%                                              | -4.8%                                               | -8.4%                                               | -8.9%                                                | -15.4%                                              | -18.2%                                    |
| Non-Elect.Gen. Prop. ofElectrical Util                                | 9       |                      | Carter                                                                         | 42                               | -1.6%                                              | -3.2%                                                       | -2.5%                                              | -1.6%                                               | -15.4%                                              | -31.6%                                               | -37.7%                                              | -36.8%                                    |
| Railroad and Airline Property                                         | 12      |                      | Cascade                                                                        | 2                                | -3.0%                                              | -3.7%                                                       | -4.5%                                              | -4.2%                                               | -3.6%                                               | -3.5%                                                | -4.6%                                               | -7.6%                                     |
| Telecommunications and Electric Property                              | 13      | 50%                  | Chouteau                                                                       | 19                               | -2.1%                                              | -3.5%                                                       | -3.0%                                              | -3.9%                                               | -4.2%                                               | -3.8%                                                | -10.3%                                              | -9.5%                                     |
| Wind Generation Facilities                                            | 14      |                      | Custer                                                                         | 14                               | -2.4%                                              | -3.3%                                                       | -3.0%                                              | -2.2%                                               | -2.9%                                               | -3.2%                                                | -2.4%                                               | -1.5%                                     |
| Carbon Dioxide and Liquid Pipelines                                   | 15      |                      | Daniels                                                                        | 37                               | -0.3%                                              | -1.9%                                                       | -1.7%                                              | -0.9%                                               | -1.0%                                               | -0.4%                                                | -0.7%                                               | -0.7%                                     |
| High-Voltage DC Converter Property                                    | 16      |                      | Dawson                                                                         | 16                               | -1.7%                                              | -2.4%                                                       | -3.2%                                              | -4.0%                                               | -4.8%                                               | -4.4%                                                | -3.5%                                               | -2.6%                                     |
| Expired TIF Increment                                                 | TIF     | 50%                  | Deer Lodge                                                                     | 30                               | -1.3%                                              | -1.7%                                                       | -2.8%                                              | -4.0%                                               | -3.6%                                               | -3.9%                                                | -6.3%                                               | -25.5%                                    |
| Allow for Negative Newly Taxable by Class                             |         | No                   | Fallon                                                                         | 39                               | 0.2%                                               | -0.9%                                                       | -0.2%                                              | -1.0%                                               | -6.9%                                               | -12.1%                                               | -23.6%                                              | -22.7%                                    |
| 5 , ,                                                                 |         |                      | Fergus                                                                         | 8                                | -8.3%                                              |                                                             | -20.9%                                             | -22.2%                                              | -23.4%                                              | -22.9%                                               | -31.3%                                              | -34.6%                                    |
| Adjustment for Inflation 100%                                         |         | Flathead             | 7                                                                              | -0.5%                            | -1.0%                                              | -1.3%                                                       | -1.3%                                              | -4.7%                                               | -5.3%                                               | -5.5%                                                | -6.7%                                               |                                           |
|                                                                       |         | Gallatin             | 6                                                                              | -2.2%                            | -3.5%                                              | -4.1%                                                       | -5.0%                                              | -5.9%                                               | -7.0%                                               | -7.9%                                                | -11.1%                                              |                                           |
| Inflation Cap Yes                                                     |         | Garfield             | 50                                                                             | -0.2%                            | -0.4%                                              | -0.4%                                                       | 0.3%                                               | 1.0%                                                | 0.5%                                                | -22.8%                                               | -39.8%                                              |                                           |
| Inflation Cap A                                                       |         |                      | Glacier                                                                        | 38                               | 0.0%                                               | -1.0%                                                       | -0.4%                                              | -5.1%                                               | -5.1%                                               | -5.4%                                                | -8.5%                                               | -10.3%                                    |
|                                                                       | inoune  | 170                  | Golden Valley                                                                  | 53                               | -1.4%                                              | -1.9%                                                       | -4.7%                                              | -6.8%                                               | -8.0%                                               | -7.5%                                                | -14.2%                                              | -13.3%                                    |
| Quer                                                                  | all Can | Yes                  | Granite                                                                        | 46                               | -6.8%                                              | -7.3%                                                       | -7.4%                                              | -8.1%                                               | -8.7%                                               | -9.5%                                                | -10.1%                                              | -11.2%                                    |
| Overall Cap Yes<br>Overall Cap Amount 4.75%                           |         | Hill                 | 12                                                                             | -0.8%                            | -3.5%                                              | -4.4%                                                       | -4.3%                                              | -5.0%                                               | -4.7%                                               | -7.6%                                                | -7.6%                                               |                                           |
|                                                                       | mount   | 4.75%                | Jefferson                                                                      | 51                               | -5.4%                                              | -6.2%                                                       | -6.1%                                              | -4.3%                                               | -6.0%                                               | -4.7%                                                | -6.6%                                               | -7.3%                                     |
| Dopulation Adjustment No.                                             |         |                      |                                                                                | 36                               | -2.3%                                              | -2.6%                                                       | -6.4%                                              | -0.0%                                               | -13.5%                                              | -15.6%                                               | -20.6%                                              | -20.5%                                    |
| Population Adjustment No<br>Allow for Population Decreases No         |         | Judith Basin<br>Lake | 15                                                                             | -2.3%                            | -2.6%                                              | -0.4%                                                       | -8.7%                                              | -13.5%                                              | -15.6%                                              | -20.6%                                               | -20.5%                                              |                                           |
| Allow for Population Dec                                              | leases  | INO                  |                                                                                |                                  |                                                    |                                                             |                                                    |                                                     |                                                     |                                                      |                                                     |                                           |
| Number of upon                                                        |         | Lewis and Clark      | 5                                                                              | -1.9%                            | -2.6%                                              | -3.0%                                                       | -2.6%                                              | -2.8%                                               | -3.2%                                               | -4.6%                                                | -4.6%                                               |                                           |
| Number of years 8                                                     |         | Liberty              | 48                                                                             | -1.5%                            | -2.6%                                              | -2.4%                                                       | -1.5%                                              | -1.7%                                               | -1.2%                                               | -2.0%                                                | -1.4%                                               |                                           |
|                                                                       |         |                      | Lincoln                                                                        | 56                               | -1.0%                                              | -1.6%                                                       | -1.5%                                              | -1.4%                                               | -1.8%                                               | -2.3%                                                | -2.3%                                               | -3.3%                                     |
|                                                                       | TY      | Inflation            | Madison                                                                        | 25                               | -1.9%                                              | -4.2%                                                       | -5.0%                                              | -9.4%                                               | -13.2%                                              | -15.1%                                               | -18.3%                                              | -20.7%                                    |
| 2024                                                                  |         |                      | McCone                                                                         | 41                               | -0.1%                                              | -0.3%                                                       | 0.1%                                               | -1.4%                                               | -0.9%                                               | -0.6%                                                | -9.6%                                               | -10.3%                                    |
| 2023                                                                  |         | 3.54%                | Meagher                                                                        | 47                               | -7.8%                                              | -7.7%                                                       | -7.2%                                              | -7.8%                                               | -7.7%                                               | -7.3%                                                | -8.6%                                               | -7.8%                                     |
| 2022                                                                  |         | 1.86%                | Mineral                                                                        | 54                               | -11.5%                                             | -12.3%                                                      | -12.1%                                             | -12.3%                                              | -13.2%                                              | -16.3%                                               | -16.6%                                              | -17.5%                                    |
| 2021                                                                  |         |                      | Missoula                                                                       | 4                                | -1.0%                                              | -1.2%                                                       | -1.2%                                              | -1.4%                                               | -1.3%                                               | -1.5%                                                | -1.3%                                               | -1.1%                                     |
| 2020                                                                  |         |                      | Musselshell                                                                    | 23                               | -3.0%                                              | -5.4%                                                       | -6.9%                                              | -6.2%                                               | -8.5%                                               | -8.6%                                                | -8.0%                                               | -17.0%                                    |
| 2019                                                                  |         |                      | Park                                                                           | 49                               | -1.3%                                              | -2.0%                                                       | -2.9%                                              | -3.7%                                               | -4.2%                                               | -5.1%                                                | -6.7%                                               | -7.0%                                     |
| 2018                                                                  |         |                      | Petroleum                                                                      | 55                               | -0.2%                                              |                                                             | 0.5%                                               | 0.6%                                                | 0.9%                                                | 1.3%                                                 | 2.3%                                                |                                           |
| 2017                                                                  |         |                      | Phillips                                                                       | 11                               | -2.6%                                              |                                                             | -2.1%                                              | -1.4%                                               | -1.8%                                               | -1.8%                                                | -0.6%                                               | -0.9%                                     |
| 2016                                                                  |         |                      | Pondera                                                                        | 26                               | -1.0%                                              | -1.2%                                                       | -1.6%                                              | -2.1%                                               | -1.9%                                               | -1.8%                                                | -3.3%                                               | -6.8%                                     |
| 2015                                                                  | 2014    | 2.06%                | Powder River                                                                   | 9                                | -0.1%                                              |                                                             | -1.6%                                              | -1.2%                                               | -0.8%                                               | -0.2%                                                | 0.9%                                                | 0.2%                                      |
|                                                                       |         |                      | Powell                                                                         | 28                               | -11.7%                                             | -11.8%                                                      | -11.4%                                             | -11.6%                                              | -11.7%                                              | -12.4%                                               | -13.0%                                              | -15.5%                                    |
|                                                                       |         |                      | Prairie                                                                        | 45                               | -5.8%                                              | -7.5%                                                       | -7.2%                                              | -7.8%                                               | -10.8%                                              | -11.7%                                               | -11.9%                                              | -11.1%                                    |
|                                                                       |         |                      | Ravalli                                                                        | 13                               | -1.1%                                              | -1.8%                                                       | -2.1%                                              | -2.0%                                               | -2.5%                                               | -3.3%                                                | -4.3%                                               | -5.1%                                     |
|                                                                       |         |                      | Richland                                                                       | 27                               | -7.5%                                              | -8.1%                                                       | -8.0%                                              | -9.5%                                               | -9.5%                                               | -9.8%                                                | -10.1%                                              |                                           |
|                                                                       |         |                      | Roosevelt                                                                      | 17                               | -3.0%                                              | -4.8%                                                       | -4.3%                                              | -4.2%                                               | -4.7%                                               | -4.5%                                                | -3.7%                                               | -6.0%                                     |
|                                                                       |         |                      | Rosebud                                                                        | 29                               | -2.3%                                              | -4.2%                                                       | -4.2%                                              | -3.3%                                               | -3.0%                                               | -2.2%                                                | -4.9%                                               | -5.7%                                     |
|                                                                       |         |                      | Sanders                                                                        | 35                               | -8.7%                                              | -10.9%                                                      | -11.6%                                             | -12.0%                                              | -12.1%                                              | -12.2%                                               | -14.5%                                              | -14.8%                                    |
|                                                                       |         |                      | Sheridan                                                                       | 34                               | -0.2%                                              | -0.4%                                                       | -0.3%                                              | 0.4%                                                | 0.2%                                                | 0.7%                                                 | 1.9%                                                | 1.5%                                      |
| <u>    600.00</u>                                                     |         |                      | Silver Bow                                                                     | 1                                | -2.4%                                              | -2.8%                                                       | -2.7%                                              | -2.3%                                               | -2.3%                                               | -2.8%                                                | -14.6%                                              | -13.8%                                    |
| 600.00<br>550.00                                                      |         |                      |                                                                                |                                  |                                                    |                                                             | 7 20/                                              | -19.8%                                              | -25.3%                                              | -31.7%                                               | -34.6%                                              | -36.2%                                    |
| 550.00                                                                | /       |                      | Stillwater                                                                     | 32                               | -2.9%                                              | -4.8%                                                       | -7.3%                                              |                                                     |                                                     |                                                      |                                                     | 0 E . 001                                 |
| \$550.00<br>500.00<br>450.00                                          |         |                      | Stillwater<br>Sweet Grass                                                      | 40                               | -1.0%                                              | -1.9%                                                       | -9.3%                                              | -12.6%                                              | -20.9%                                              | -32.1%                                               | -34.2%                                              | -35.0%                                    |
| 550.00<br>500.00<br>450.00<br>400.00                                  |         |                      | Stillwater<br>Sweet Grass<br>Teton                                             | 40<br>31                         | -1.0%<br>-1.5%                                     | -1.9%<br>-3.3%                                              | -9.3%<br>-3.4%                                     | -12.6%<br>-2.9%                                     | -20.9%<br>-3.0%                                     | -32.1%<br>-2.7%                                      | -34.2%<br>-4.9%                                     | -5.7%                                     |
| 550.00<br>500.00<br>450.00                                            |         |                      | Stillwater<br>Sweet Grass<br>Teton<br>Toole                                    | 40<br>31<br>21                   | -1.0%<br>-1.5%<br>-1.1%                            | -1.9%<br>-3.3%<br>-2.0%                                     | -9.3%<br>-3.4%<br>-1.6%                            | -12.6%<br>-2.9%<br>-0.8%                            | -20.9%<br>-3.0%<br>-1.2%                            | -32.1%<br>-2.7%<br>-0.8%                             | -34.2%<br>-4.9%<br>-4.3%                            | -5.7%<br>-3.5%                            |
| 550.00<br>500.00<br>450.00<br>400.00<br>350.00                        |         |                      | Stillwater<br>Sweet Grass<br>Teton<br>Toole<br>Treasure                        | 40<br>31<br>21<br>33             | -1.0%<br>-1.5%<br>-1.1%<br>-5.9%                   | -1.9%<br>-3.3%<br>-2.0%<br>-7.4%                            | -9.3%<br>-3.4%<br>-1.6%<br>-7.3%                   | -12.6%<br>-2.9%<br>-0.8%<br>-6.7%                   | -20.9%<br>-3.0%<br>-1.2%<br>-9.7%                   | -32.1%<br>-2.7%<br>-0.8%<br>-10.0%                   | -34.2%<br>-4.9%<br>-4.3%<br>-9.5%                   | -5.7%<br>-3.5%<br>-8.7%                   |
| 550.00<br>500.00<br>450.00<br>400.00<br>350.00<br>300.00              |         |                      | Stillwater<br>Sweet Grass<br>Teton<br>Toole<br>Treasure<br>Valley              | 40<br>31<br>21<br>33<br>20       | -1.0%<br>-1.5%<br>-1.1%<br>-5.9%<br>-1.5%          | -1.9%<br>-3.3%<br>-2.0%<br>-7.4%<br>-2.2%                   | -9.3%<br>-3.4%<br>-1.6%<br>-7.3%<br>-1.8%          | -12.6%<br>-2.9%<br>-0.8%<br>-6.7%<br>-1.1%          | -20.9%<br>-3.0%<br>-1.2%<br>-9.7%<br>-1.0%          | -32.1%<br>-2.7%<br>-0.8%<br>-10.0%<br>-0.8%          | -34.2%<br>-4.9%<br>-4.3%<br>-9.5%<br>0.2%           | -5.7%<br>-3.5%<br>-8.7%<br>1.1%           |
| 550.00<br>500.00<br>450.00<br>400.00<br>350.00<br>300.00<br>250.00    | 6       | 7 8                  | Stillwater<br>Sweet Grass<br>Teton<br>Toole<br>Treasure<br>Valley<br>Wheatland | 40<br>31<br>21<br>33<br>20<br>44 | -1.0%<br>-1.5%<br>-1.1%<br>-5.9%<br>-1.5%<br>-2.0% | -1.9%<br>-3.3%<br>-2.0%<br>-7.4%<br>-2.2%<br>-2.8%          | -9.3%<br>-3.4%<br>-1.6%<br>-7.3%<br>-1.8%<br>-4.2% | -12.6%<br>-2.9%<br>-0.8%<br>-6.7%<br>-1.1%<br>-5.4% | -20.9%<br>-3.0%<br>-1.2%<br>-9.7%<br>-1.0%<br>-5.7% | -32.1%<br>-2.7%<br>-0.8%<br>-10.0%<br>-0.8%<br>-5.1% | -34.2%<br>-4.9%<br>-4.3%<br>-9.5%<br>0.2%<br>-13.1% | -5.7%<br>-3.5%<br>-8.7%<br>1.1%<br>-14.0% |
| 550.00   500.00   450.00   400.00   350.00   300.00   250.00   200.00 |         |                      | Stillwater<br>Sweet Grass<br>Teton<br>Toole<br>Treasure<br>Valley              | 40<br>31<br>21<br>33<br>20       | -1.0%<br>-1.5%<br>-1.1%<br>-5.9%<br>-1.5%          | -1.9%<br>-3.3%<br>-2.0%<br>-7.4%<br>-2.2%<br>-2.8%<br>-2.6% | -9.3%<br>-3.4%<br>-1.6%<br>-7.3%<br>-1.8%          | -12.6%<br>-2.9%<br>-0.8%<br>-6.7%<br>-1.1%          | -20.9%<br>-3.0%<br>-1.2%<br>-9.7%<br>-1.0%          | -32.1%<br>-2.7%<br>-0.8%<br>-10.0%<br>-0.8%          | -34.2%<br>-4.9%<br>-4.3%<br>-9.5%<br>0.2%           | -5.7%<br>-3.5%<br>-8.7%<br>1.1%           |